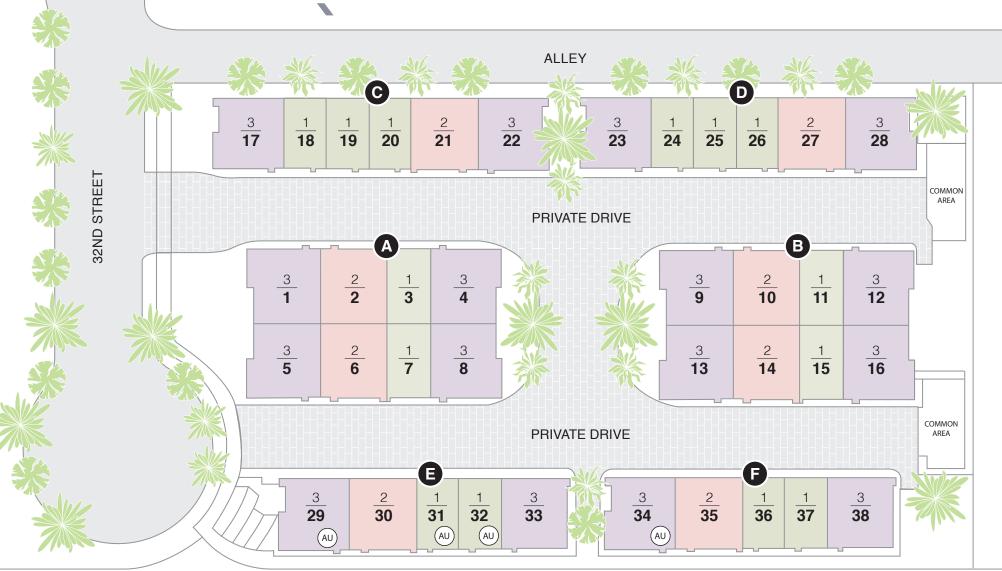

## SITEPLAN

All prices, plans, terms and offers are effective date of publication, are subject to availability and may change without notice. 32nd & Broadway, LLC, BCA Realty Corp. and its subsidiaries reserve the right to make modifications to plans, exterior designs, prices, materials and specifications at any time without notice. Plans and dimensions may contain variations based on location. Persons and photos do not reflect racial preference and housing is open to all without regard to race, color, religion, sex, disability, familial status or national origin. Depictions of homes or other features are artist conceptions. Hardscape, finish materials, interior home decor and furnishings may be options or decorator suggestions that are not included in the purchase price and availability may vary. All dimensions and square footages are approximate and actual square footage may differ. Buyers should rely on his or her own evaluation of usable area and suitability. Please consult our sales team for more detailed information and specifics.

ACCESSIBLE UNITS BUILDING

2

3

36

LOT